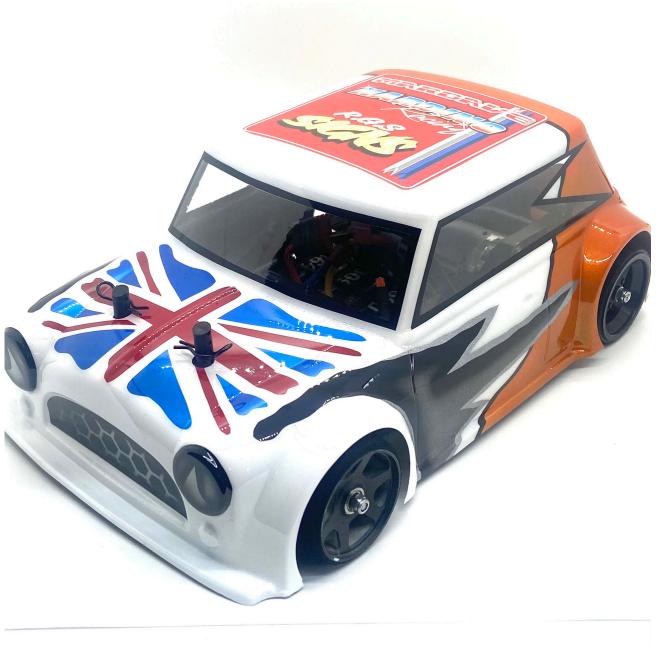

## Mini Assassin MD24 Racer S HR3

Mini Assassin MD24 Racer S HR3

1 / 4

Rating: Not Rated Yet **Price**Sales price £179.95

Ask a question about this product

2 / 4

Description

Mini Assassin MD24 Racer S HR3

# **Pre Orders Now Full for batch 1**

Power Source: Electric Motor

Model Type: 2WD, On-Road, Competition Length: 320mm Wheel Base: 175mm Width: 160mm Top Speed: 40 MPH+

# Racer NO electrics/shell or tyres & Racer S with Ultra HR3/Motor/Pinion/Shell/Tyres

- New Zero kingpin Brace
- New 2024 GRP 3mm lightweight pocketed chassis
- New 2024 light weight Fully adjustable twin Shell mounting Kit & Clips
- New 2024 ASM500G Side Spring setup & 3mm GRP Pod base
- · Kimbrough Servo Saver with Brace Kit
- Gripper Ball & Steering turnbuckle set
- · Z drive axle as std
- New 2024 High Spec black shielded flanged rear Axle bearings
- New 2024 Lowered pod sides and ride height insert
- Two Grillon 48 tooth 32dp Gears included
- Contact 35/50 shore Trued and Glued Front & Rear tyres
- Mardave Lexan Mini shell & Mask set
- New 2024 ASM200S Flex Bumper

New 2024 Castor ride height shim set & Chassis brace set included

HR3 Ultra ESC

G2F20 Silver Can motor and Pinion

Items Required to complete

2 Channel radio, Servo, Battery, Charger

3 / 4