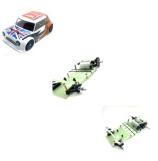

### The New MD-24 comes in two kit spec

# Racer NO electrics/shell or tyres & Racer S with Ultra HR3/Motor/Pinion/Shell/Tyres

- New Zero kingpin Brace
- New 2024 GRP 3mm lightweight pocketed chassis
- New 2024 light weight Fully adjustable twin Shell mounting Kit & Clips
- New 2024 ASM500G Side Spring setup & 3mm GRP Pod base
- · Kimbrough Servo Saver with Brace Kit
- Gripper Ball & Steering turnbuckle set
- · Z drive axle as std
- New 2024 High Spec black shielded flanged rear Axle bearings
- New 2024 Lowered pod sides and ride height insert
- Two Grillon 48 tooth 32dp Gears included
- Contact 35/50 shore Trued and Glued Front & Rear tyres
- Mardave Lexan Mini shell & Mask set
- New 2024 ASM200S Flex Bumper

New 2024 Castor ride height shim set & Chassis brace set included

HR3 Ultra ESC

G2F20 Silver Can motor and Pinion

Items Required to complete

2 Channel radio, Servo, Battery, Charger

3 / 4