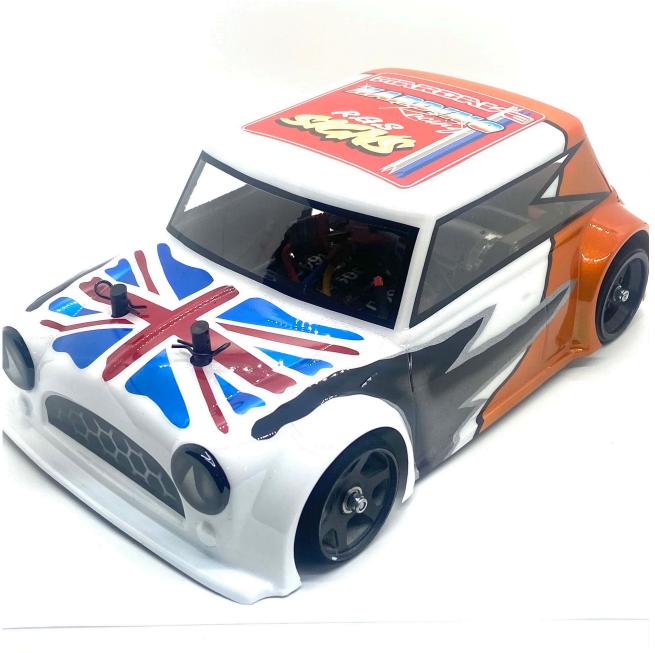

### Mini Assassin MD24 Racer

Mini Assassin MD24 Racer

1 / 4

Rating: Not Rated Yet **Price**Sales price £119.95

Ask a question about this product

2 / 4

Description

Mini Assassin MD24 Racer

# Racer NO electrics/shell or tyres Racer S with Ultra HR3/Motor/Pinion/Shell/Tyres

Delivery week two May 24

Power Source: Electric Motor

Model Type: 2WD, On-Road, Competition Length: 320mm Wheel Base: 175mm Width: 160mm Top Speed: 40 MPH+

## The New MD-24 comes in two kit spec Racer NO electrics & Racer S with Ultra HR3/Motor/Pinion

- New Zero kingpin Brace
- New 2024 GRP 3mm lightweight pocketed chassis
- New 2024 light weight Fully adjustable twin Shell mounting Kit & Clips
- New 2024 ASM500G Side Spring setup & 3mm GRP Pod base
- · Kimbrough Servo Saver with Brace Kit
- Gripper Ball & Steering turnbuckle set
- Z drive axle as std
- New 2024 High Spec black shielded flanged rear Axle bearings
- New 2024 Lowered pod sides and ride height insert
- Two Grillon 48 tooth 32dp Gears included
- New 2024 ASM200S Flex Bumper
- New 2024 Castor ride height shim set & Chassis brace set included