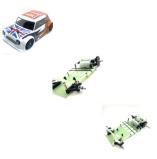

# Racer NO electrics/shell or tyres Racer S with Ultra HR3/Motor/Pinion/Shell/Tyres

Delivery week two May 24

Power Source: Electric Motor

Model Type: 2WD, On-Road, Competition Length: 320mm Wheel Base: 175mm Width: 160mm Top Speed: 40 MPH+

## The New MD-24 comes in two kit spec Racer NO electrics & Racer S with Ultra HR3/Motor/Pinion

- New Zero kingpin Brace
- New 2024 GRP 3mm lightweight pocketed chassis
- New 2024 light weight Fully adjustable twin Shell mounting Kit & Clips
- New 2024 ASM500G Side Spring setup & 3mm GRP Pod base
- · Kimbrough Servo Saver with Brace Kit
- Gripper Ball & Steering turnbuckle set
- Z drive axle as std
- New 2024 High Spec black shielded flanged rear Axle bearings
- New 2024 Lowered pod sides and ride height insert
- Two Grillon 48 tooth 32dp Gears included
- New 2024 ASM200S Flex Bumper
- New 2024 Castor ride height shim set & Chassis brace set included

Items Required to complete

2 Channel radio, Servo, Battery, Charger, ESC, Motor, Pinion, wheels & Tyres, Shell

**Options Available** 

V20A Z-Drive rear axle adaptor - S1048Z Delrin Gear

3 / 4

Notes: Inline is more direct/positive steering feeling, more in and out of the corner whereas trailing makes car more stable therefore easier to drive.