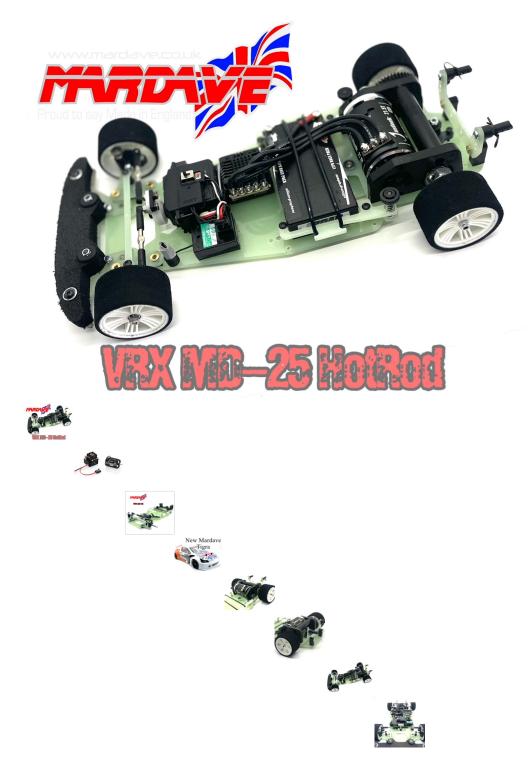

# VRX MD-25 Racer BL

VRX MD-25 Racer BL

Rating: Not Rated Yet **Price** Sales price £249.95

Ask a question about this product

Description

#### •The spec:

•New 3mm pocketed GRP Chassis

• GRP Band location Lipo/nicad battery holder with forward & Back positions

•NEW GRP trailing Arm front suspension with caster wedges included

• New Short Gt springs with this kit

•Grillon High strengh V8AL lowered Rear Pod with GRP Base

Brushless compatable Pod and mount plate included

HW38020374 25.5 brushless Combo set

•Full Adjustable Bodyshell mount set front & Rear

•New High spec Axle Bearing set

•En8 High grade rear Z Drive Axle

• VRX 500 side spring kit Now included

•New Grabber ball ends & Studs

•High strength track rod set & Kimbrough Servo saver

Contact trued and Glued tyres

Tigra or VW lexan shell and wing